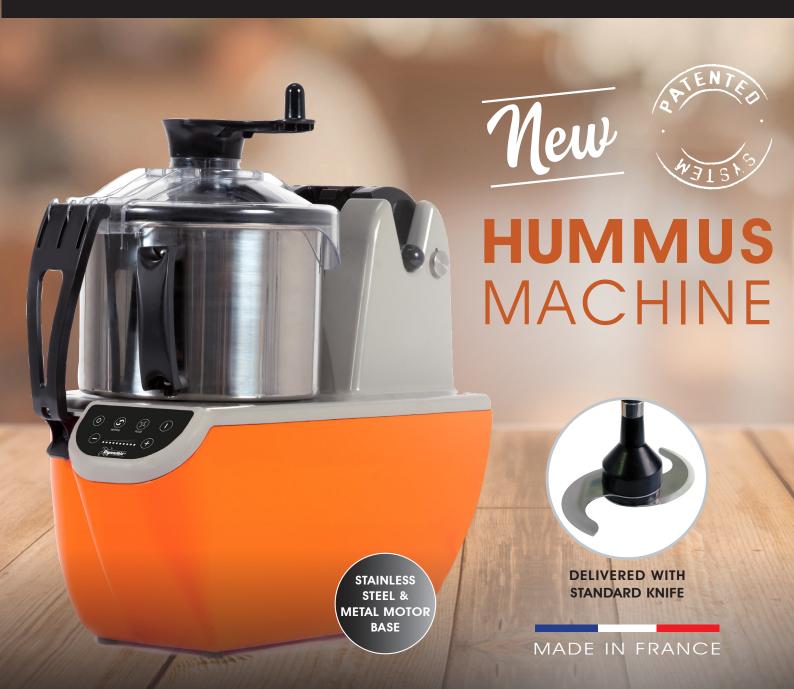

THE PERFECT FOOD PROCESSOR TO MIX, EMULSIFY, BLEND AND CHOP IN A FEW SECONDS.

## **ADVANTAGES**

- HYGIENE: Dishwasher safe stainless steel accessory.
- COMFORT : Silent motor, 50Db, vibration-free.
- USABILITY: Designed to be used by right and left-handed.
- PERFECT HYGIENE: STAINLESS STEEL & METAL MOTOR BASE.
- **DISHWASHER PROOF.**
- QUICK TOOL FREE ASSEMBLY AND DISASSEMBLY.
- A 5.8 LITRE STAINLESS STEEL TANK (RATED CAPACITY) OR AN OPERATING CAPACITY OF 4.5 LITRES.
- POLYCARBONATE LID BPA (BISPHENOL A) FREE.
- 1 X LID WITH INTEGRATED WIPER.

## FROM 100G TO 4KG. SUITABLE FOR 20 TO 100 COVERS PER SERVICE.

www.dynamicmixers.com