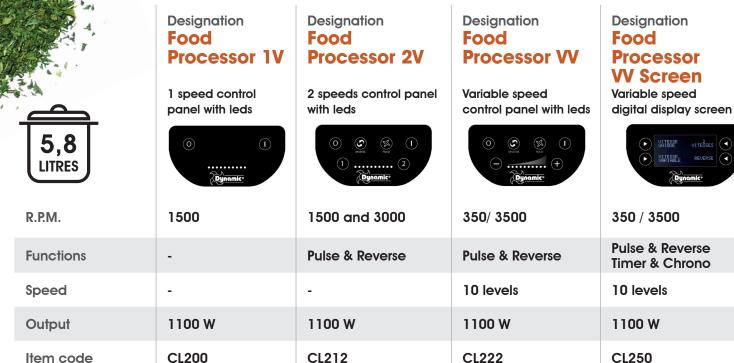

## **ADVANTAGES**

- HYGIENE: Dishwasher safe stainless steel accessory.
- COMFORT : Silent motor, 50Db, vibration-free.
- USABILITY: Designed to be used by right and left-handed.
- PERFECT HYGIENE: STAINLESS STEEL & METAL MOTOR BASE.
- **DISHWASHER PROOF.**
- QUICK TOOL FREE ASSEMBLY AND DISASSEMBLY.
- A 5.8 LITRE STAINLESS STEEL TANK (RATED CAPACITY) OR AN OPERATING CAPACITY OF 4.5 LITRES.
- POLYCARBONATE LID BPA (BISPHENOL A) FREE.
- 1 X LID WITH INTEGRATED WIPER.

## FROM 100G TO 4KG. SUITABLE FOR 20 TO 100 COVERS PER SERVICE.

www.dynamicmixers.com