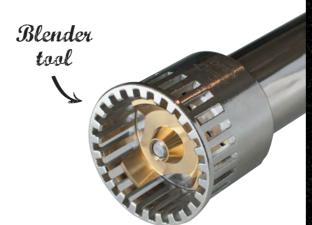

# **BLENDER TOOL**

The blender tool (or homogenizer) is recommended by professionals and designed to make ice cream.

This system (or homogenizer) provides a smooth, unctuous and airy texture.

Sieving is not necessary: save time and improve productivity.

Homogenize, emulsify, mix, smooth, grind, crush and improve viscosity with the blender tool.

**UNDERSIDE SUCTION** 