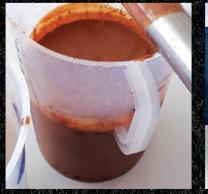

### WHY USING AN HOMOGENIZER TOOL?

Unlike the whisk, the blender tool allows to thicken the chocolate with the liquids, increase the overrun and improve the homogeneity.

transformed

Chocolate to be

Mix with a blender tool

# **BLENDER TOOL**

The blender tool (or homogenizer) is recommended by professionals and designed to make ice cream.

This system (or homogenizer) provides a smooth, unctuous and airy texture.

Sieving is not necessary: save time and improve productivity.