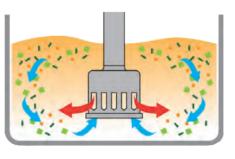

### WHY USING AN HOMOGENIZER TOOL?

Unlike the whisk, the blender tool allows to thicken the chocolate with the liquids, increase the overrun and improve the homogeneity.

transformed

Chocolate to be

Mix with a blender tool

# **BLENDER TOOL**

The blender tool (or homogenizer) is recommended by professionals and designed to make ice cream.

This system (or homogenizer) provides a smooth, unctuous and airy texture.

Sieving is not necessary: save time and improve productivity.

Homogenize, emulsify, mix, smooth, grind, crush and improve viscosity with the blender tool.

**UNDERSIDE SUCTION** 

# The more we mix, the smoother and softer product we get.