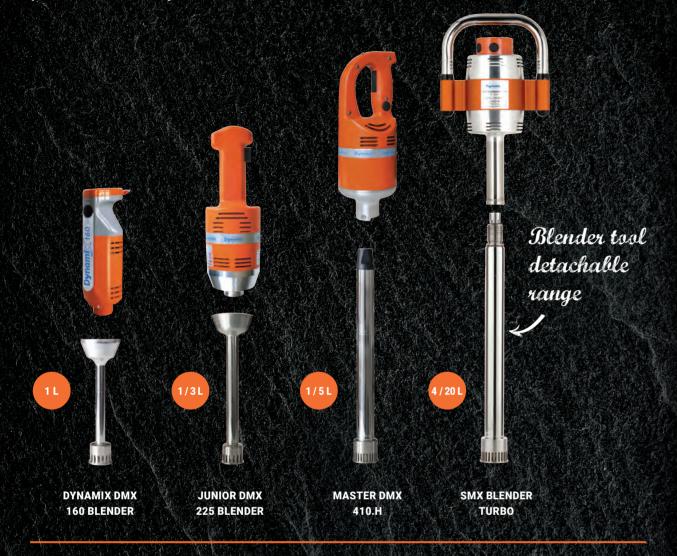

# **MIXERS**

DYNAMIC offers you long-life solutions to blend your ice cream mixes and syrup sorbets. Our mixers are recommended to get homogeneous ice creams with the perfect consistency.

### A RANGE OF FEET SUITABLE TO THE VOLUMES YOU WISH TO PREPARE.

These powerful mixers are indispensable to reduce working time and maximize your results from 1 to 20 liters!

PERFORMANCE
ROBUSTNESS
USABILITY
HYGIENE
STAINLESS STEEL
COMFORT
VERSATILITY
SAFETY
POWER