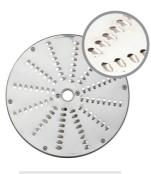

#### FRENCH FRIES KIT

GRATING DISC

100% MADE IN FRANCE, THE DEVICE ALLOWS YOU TO CUT FRUIT AND VEGETABLES IN NUMEROUS STYLES WITH ITS LARGE CHOICE OF STAINLESS STEEL DISCS.

AS A FOOD PROCESSOR, IT CUTS, GRINDS, BLENDS, KNEADS IN THE BLINK OF AN EYE THANKS TO DIFFERENT "READY TO GO" CONFIGURATIONS.