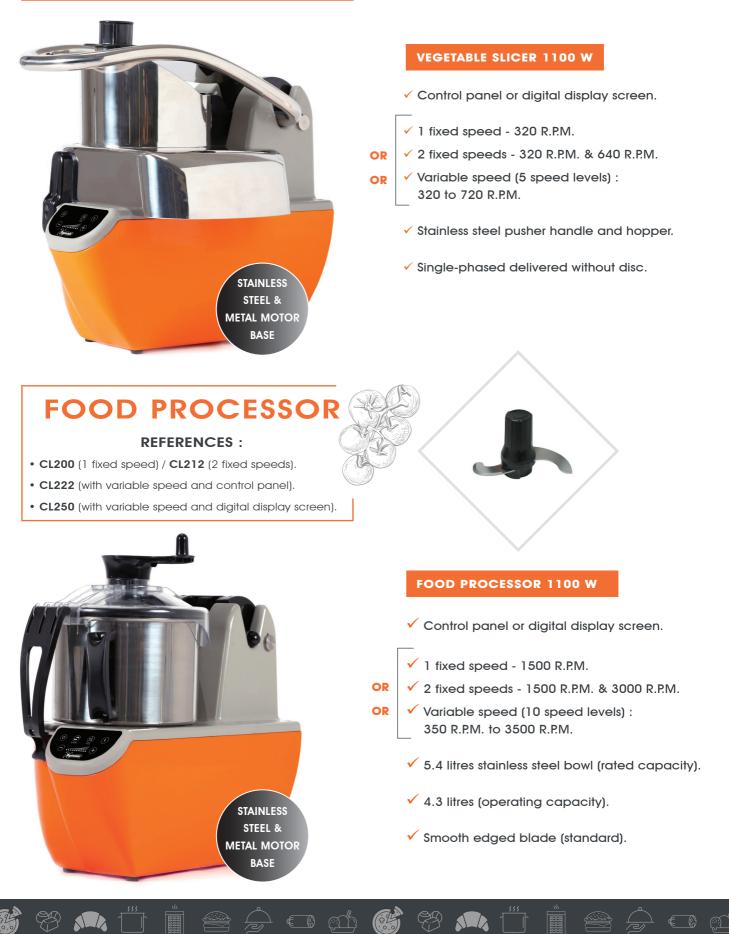

## VEGETABLE SLICER

#### **REFERENCES** :

- CL100 (1 fixed speed) / CL110 (2 fixed speeds).
- CL121 (with variable speed and control panel).
- CL150 (with variable speed and digital display screen).

#### COMBINED FOOD PROCESSOR / VEGETABLE SLICER 1100 W

- Control panel or digital display screen.
- ✓ Variable speed : 320 R.P.M to 720 R.P.M for vegetable slicer and 350 R.P.M to 3500 R.P.M for food processor.

- handle and hopper.
- Delivered without disc.

#### **FOOD PROCESSOR :**

- ✓ 5.4 litres stainless steel bowl (rated capacity) / 4.3 litres (operating capacity).
- Smooth edged blade (standard).