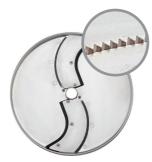

ixed speeds).
- CL121 (with variable speed and control panel).
- CL150 (with variable speed and digital display screen).





## COMBINED

#### **REFERENCES:**

- CL322 (with variable speed and control panel).
- CL350 (with variable speed and digital display screen).

#### COMBINED FOOD PROCESSOR / VEGETABLE SLICER 1100 W

- Control panel or digital display screen.
- ✓ Variable speed : 320 R.P.M to 720 R.P.M for vegetable slicer and 350 R.P.M to 3500 R.P.M for food processor.



- handle and hopper.
- Delivered without disc.

#### **FOOD PROCESSOR :**

- ✓ 5.4 litres stainless steel bowl (rated capacity) / 4.3 litres (operating capacity).
- Smooth edged blade (standard).

### ACCESSORIES

**A LARGE CHOICE OF STAINLESS STEEL** DISCS

### THE LARGEST **DISCS ON THE** MARKET





DICING KIT



JULIENNE DISC



#### FRENCH FRIES KIT



GRATING DISC

100% MADE IN FRANCE, THE DEVICE ALLOWS YOU TO CUT FRUIT AND VEGETABLES IN NUMEROUS STYLES WITH ITS LARGE CHOICE OF STAINLESS STEEL DISCS.

AS A FOOD PROCESSOR, IT CUTS, GRINDS, BLENDS, KNEADS IN THE BLINK OF AN EYE THANKS TO DIFFERENT "READY TO GO" CONFIGURATIONS.



SLICING DISC



## The essentials !

- QUICK, TOOL-FREE ASSEMBLY AND DISASSEMBLY FOR DISCS REPLACEMENT AND/OR CLEANING.
- DISHWASHER SAFE OF ALL THE ACCESSORIES.
- GREAT MANOEUVRABILITY SUITABLE FOR RIGHT-HANDED AND LEFT-HANDED.
- INSTANT AND INTUITIVE PLACEMENT OF THE TRAY AND ACCESSORIES.
- INCREASED PRODUCTIVITY THANKS TO THE LARGEST DISCS ON THE MARKET WITH A DIAMETER OF 225 mm.

- INCREDIBLY QUIET 50 DB MOTOR WITHOUT VIBRATION (REDUCES NOISE IN THE KITCHEN).
- ERGO