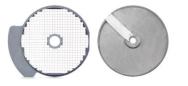

) / CL110 (2 fixed speeds).
- CL121 (with variable speed and control panel).
- CL150 (with variable speed and digital display screen).





## COMBINED

#### **REFERENCES:**

- CL322 (with variable speed and control panel).
- CL350 (with variable speed and digital display screen).

#### COMBINED FOOD PROCESSOR / VEGETABLE SLICER 1100 W

- Control panel or digital display screen.
- ✓ Variable speed : 320 R.P.M to 720 R.P.M for vegetable slicer and 350 R.P.M to 3500 R.P.M for food processor.



- handle and hopper.
- Delivered without disc.

#### **FOOD PROCESSOR :**

- ✓ 5.4 litres stainless steel bowl (rated capacity) / 4.3 litres (operating capacity).
- Smooth edged blade (standard).

### ACCESSORIES

**A LARGE CHOICE OF STAINLESS STEEL** DISCS

### THE LARGEST **DISCS ON THE** MARKET





DICING KIT



JULIENNE DISC



#### FRENCH FRIES KIT



GRATING DISC

100% MADE IN FRANCE, THE DEVICE ALLOWS YOU TO CUT FRUIT AND VEGETABLES IN NUMEROUS STYLES WITH ITS LARGE CHOICE OF STAINLESS STEEL DISCS.

AS A FOOD PROCESSOR, IT CUTS, GRINDS, BLENDS, KNEADS IN THE BLINK OF AN EYE THANKS TO DIFFERENT "READY TO GO" CONFIGURATIONS.



SLICING DISC



## The essentials !

- QUICK, TOOL-FREE ASSEMBLY AND DISASSEMBLY FOR DISCS REPLACEMENT AND/OR CLEANING.
- DISHWASHER SAFE OF ALL THE ACCESSORIES.
- GREAT MANOEUVRABILITY SUITABLE FOR RIGHT-HANDED AND LEFT-HANDED.
- INSTANT AND INTUITIVE PLACEMENT OF THE TRAY AND ACCESSORIES.
- INCREASED PRODUCTIVITY THANKS TO THE LARGEST DISCS ON THE MARKET WITH A DIAMETER OF 225 mm.

- INCREDIBLY QUIET 50 DB MOTOR WITHOUT VIBRATION (REDUCES NOISE IN THE KI