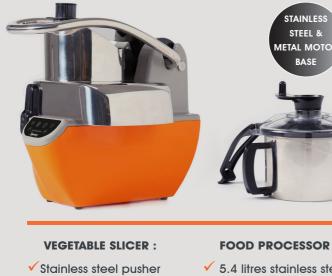

## COMBINED

#### **REFERENCES:**

- CL322 (with variable speed and control panel).
- CL350 (with variable speed and digital display screen).

#### COMBINED FOOD PROCESSOR / VEGETABLE SLICER 1100 W

- Control panel or digital display screen.
- ✓ Variable speed : 320 R.P.M to 720 R.P.M for vegetable slicer and 350 R.P.M to 3500 R.P.M for food processor.

- handle and hopper.
- Delivered without disc.

#### **FOOD PROCESSOR :**

- ✓ 5.4 litres stainless steel bowl (rated capacity) / 4.3 litres (operating capacity).
- Smooth edged blade (standard).