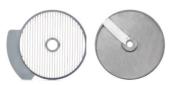

L121 (with variable speed and control panel).
- CL150 (with variable speed and digital display screen).





## COMBINED

#### **REFERENCES:**

- CL322 (with variable speed and control panel).
- CL350 (with variable speed and digital display screen).

#### COMBINED FOOD PROCESSOR / VEGETABLE SLICER 1100 W

- Control panel or digital display screen.
- ✓ Variable speed : 320 R.P.M to 720 R.P.M for vegetable slicer and 350 R.P.M to 3500 R.P.M for food processor.



- handle and hopper.
- Delivered without disc.

#### **FOOD PROCESSOR :**

- ✓ 5.4 litres stainless steel bowl (rated capacity) / 4.3 litres (operating capacity).
- Smooth edged blade (standard).

### ACCESSORIES

**A LARGE CHOICE OF STAINLESS STEEL** DISCS

### THE LARGEST **DISCS ON THE** MARKET





DICING KIT



JULIENNE DISC



#### FRENCH FRIES KIT



GRATING DISC

100% MADE IN FRANCE, THE DEVICE ALLOWS YOU TO CUT FRUIT AND VEGETABLES IN NUMEROUS STYLES WITH ITS LARGE CHOICE OF STAINLESS STEEL DISCS.

AS A FOOD PROCESSOR, IT CUTS, GRINDS, BLENDS, KNEADS IN THE BLINK OF AN EYE THANKS TO DIFFERENT "READY TO GO" CONFIGURATIONS.



SLICING DISC



## The essentials !

- QUICK, TOOL-FREE ASSEMBLY AND DISASSEMBLY FOR DISCS REPLACEMENT AND/OR CLEANING.
- DISHWASHER SAFE OF ALL THE ACCESSORIES.
- GREAT MANOEUVRABILITY SUITABLE FOR RIGHT-HANDED AND LEFT-HANDED.
- INSTANT AND INTUITIVE PLACEMENT OF THE TRAY AND ACCESSORIES.
- INCREASED PRODUCTIVITY THANKS TO THE LARGEST DISCS ON THE MARKET WITH A DIAMETER OF 225 mm.

- INCREDIBLY QUIET 50 DB MOTOR WITHOUT VIBRATION (REDUCES NOISE IN THE KITCHEN).
- ERGONOMIC AND INTUITI