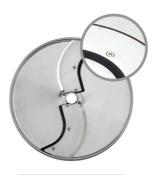

- Control panel or digital display screen.
- ✓ Variable speed : 320 R.P.M to 720 R.P.M for vegetable slicer and 350 R.P.M to 3500 R.P.M for food processor.



- handle and hopper.
- Delivered without disc.

#### **FOOD PROCESSOR :**

- ✓ 5.4 litres stainless steel bowl (rated capacity) / 4.3 litres (operating capacity).
- Smooth edged blade (standard).

### ACCESSORIES

**A LARGE CHOICE OF STAINLESS STEEL** DISCS

### THE LARGEST **DISCS ON THE** MARKET





DICING KIT



JULIENNE DISC



#### FRENCH FRIES KIT



GRATING DISC

100% MADE IN FRANCE, THE DEVICE ALLOWS YOU TO CUT FRUIT AND VEGETABLES IN NUMEROUS STYLES WITH ITS LARGE CHOICE OF STAINLESS STEEL DISCS.

AS A FOOD PROCESSOR, IT CUTS, GRINDS, BLENDS, KNEADS IN THE BLINK OF AN EYE THANKS TO DIFFERENT "READY TO GO" CONFIGURATIONS.



SLICING DISC



## The essentials !

- QUICK, TOOL-FREE ASSEMBLY AND DISASSEMBLY FOR DISCS REPLACEMENT AND/OR CLEANING.
- DISHWASHER SAFE OF ALL THE ACCESSORIES.
- GREAT MANOEUVRABILITY SUITABLE FOR RIGHT-HANDED AND LEFT-HANDED.
- INSTANT AND INTUITIVE PLACEMENT OF THE TRAY AND ACCESSORIES.
- INCREASED PRODUCTIVITY THANKS TO THE LARGEST DISCS ON THE MARKET WITH A DIAMETER OF 225 mm.

- INCREDIBLY QUIET 50 DB MOTOR WITHOUT VIBRATION (REDUCES NOISE IN THE KITCHEN).
- ERGONOMIC AND INTUITIVE MANUFACTURING FOR A GREAT COMFORT OF USE.
- > BUILT-IN HANDLE FOR CARRYING THE UNIT.
- > TIMER AND COUNT DOWN TIMER FUNCTIONS AVAILABLE.

#### MADE IN FRANCE



## Sustainable development Philosophy !

- ✓ 100% FRENCH.
- ✓ THE DISCS ARE MADE OF STAINLESS STEEL.
- ✓ THE MOTOR BLOCK IS IN THERMO-LACQUERED